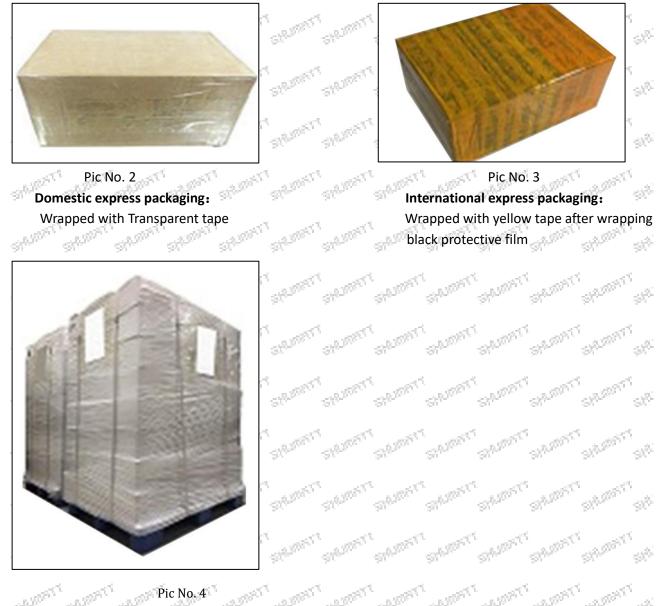

### 3.7.0445110316 Injector's Packing

**Domestic express packaging:** Usually wrapped in waterproof scotch tape, such as picture No.2. **International express packaging:** Wrapped with waterproof yellow tape After wrapping the black protective film, such as picture No. 3.

**Pallet Shipping:** Use fumigation free and recycling trays that meet export requirements, and use white wrapping protective film to wrap and bind with cable ties for the outside, such as picture No. 4,