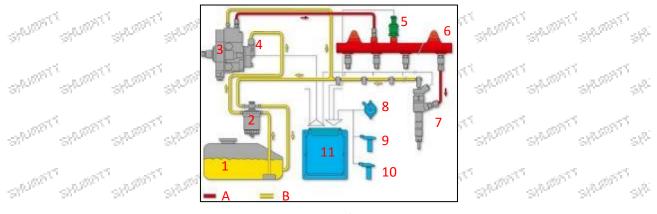

# 2.2.0445110316 Injector's Application Scenarios

Common rail system is an oil supply method refers to the diesel oil from the fuel tank sucked out by the gear pump through the oil-water separator and the gear pump to diesel fine filter, high-pressure pump, common rail pipe, and fuel injector, all together with the closed-loop fuel supply system composed of sensors and ECU that completely separates the generation of injection pressure and the injection process from each other.

|     | 5 25 2                | 6                | Pic                            | : No. 1          |                                | 15    | 25 25                        |
|-----|-----------------------|------------------|--------------------------------|------------------|--------------------------------|-------|------------------------------|
| No. | Name                  | No.              | Name                           | No.              | Name                           | No.   | Name                         |
| 1   | Tank                  | c <sup>5</sup> _ | Common Rail<br>Pressure Sensor | 9                | Engine Crankshaft Sensor       | A     | High Pressure Oil<br>Circuit |
| 2   | Diesel Filter         | 6                | Common Rail Pipe               | 10               | Camshaft Sensor                | BS₽   | Low<br>Pressure Oil Circuit  |
| 3   | High-Pressure<br>Pump | ر<br>۲           | Injector                       | 11               | ECU Electronic Control<br>Unit | and i | and white                    |
| 4   | Fuel Gear Pump        | - 8              | Accelerator Pedal              | all and a second | all all all                    | e de  | l'all'all                    |