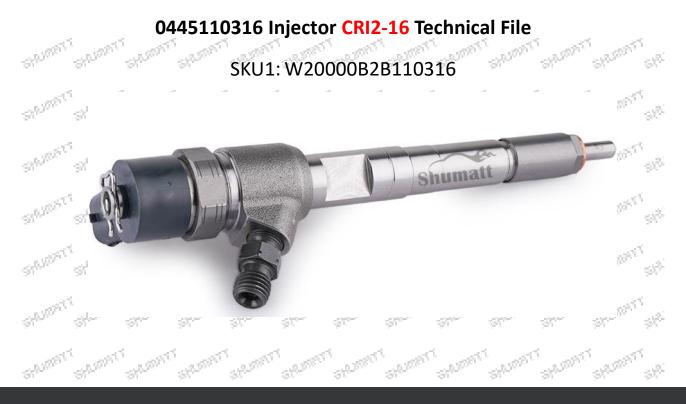

# **SHUMFITT** Shenzhen Shumatt Technology Co., Ltd

0445110316 Injector CRI2-16 Technical File

SPANA

SPERMIT

SPACE

SAUDERT

SARA

SPLER

### Stran, Stran, Stran, Stran, Stran, 1.1. 0445110316 Injector's Basic Information

| States and a state of the states of the stat | Title     | N <sup>gth</sup> | China made new high quality diesel injector 0445110316 fuel injector CRI2-16  |
|--------------------------------------------------------------------------------------------------------------------------------------------------------------------------------------------------------------------------------------------------------------------------------------------------------------------------------------------------------------------------------------------------------------------------------------------------------------------------------------------------------------------------------------------------------------------------------------------------------------------------------------------------------------------------------------------------------------------------------------------------------------------------------------------------------------------------------------------------------------------------------------------------------------------------------------------------------------------------------------------------------------------------------------------------------------------------------------------------------------------------------------------------------------------------------------------------------------------------------------------------------------------------------------------------------------------------------------------------------------------------------------------------------------------------------------------------------------------------------------------------------------------------------------------------------------------------------------------------------------------------------------------------------------------------------------------------------------------------------------------------------------------------------------------------------------------------------------------------------------------------------------------------------------------------------------------------------------------------------------------------------------------------------------------------------------------------------------------------------------------------------|-----------|------------------|-------------------------------------------------------------------------------|
| SPACE.                                                                                                                                                                                                                                                                                                                                                                                                                                                                                                                                                                                                                                                                                                                                                                                                                                                                                                                                                                                                                                                                                                                                                                                                                                                                                                                                                                                                                                                                                                                                                                                                                                                                                                                                                                                                                                                                                                                                                                                                                                                                                                                         | SKU1      | st.              | W20000B2B110316                                                               |
|                                                                                                                                                                                                                                                                                                                                                                                                                                                                                                                                                                                                                                                                                                                                                                                                                                                                                                                                                                                                                                                                                                                                                                                                                                                                                                                                                                                                                                                                                                                                                                                                                                                                                                                                                                                                                                                                                                                                                                                                                                                                                                                                | SKU2      |                  |                                                                               |
| SPACE.                                                                                                                                                                                                                                                                                                                                                                                                                                                                                                                                                                                                                                                                                                                                                                                                                                                                                                                                                                                                                                                                                                                                                                                                                                                                                                                                                                                                                                                                                                                                                                                                                                                                                                                                                                                                                                                                                                                                                                                                                                                                                                                         | Stollar . | A.               | an alama al |

### **1.2.** 0445110316 Injector's Common Part Number -33