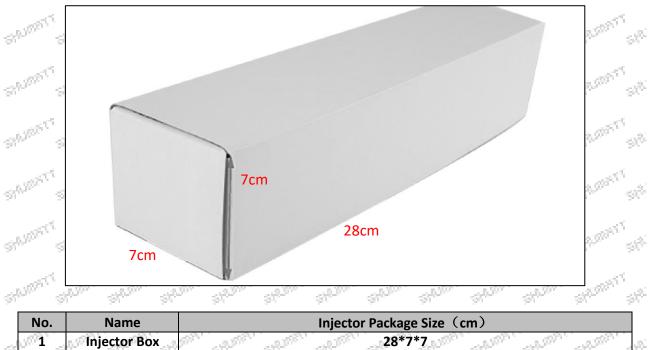

### 1.5.0445110316 Injector's Specifications and Dimensions

Injector Size: 21.5cm\*4 cm \*4 cm = 344cm<sup>3</sup> (L\*W\*H=V) Injector Net Weight: 0.55kg Gross Weight: 0.6kg Injector Quality: China Made Brand New Package Size: 28cm\*7 cm \*7 cm = 1372 cm<sup>3</sup> Injector Type: Diesel Common Rail Injector MOQ: 4 Pieces

### 1.8.0445110316 Injector's Packing and Package Size (1) Injector Spare Parts List

|                                 | Spare Parts List                                     |                                                                                                     |                                                                                           |
|---------------------------------|------------------------------------------------------|-----------------------------------------------------------------------------------------------------|-------------------------------------------------------------------------------------------|
| No.                             | 1 <sub>-1</sub> -                                    | 2                                                                                                   | 3                                                                                         |
| Strange Strang                  |                                                      |                                                                                                     | atti 🦱 att                                                                                |
| Image<br>Statute T              |                                                      |                                                                                                     | . <b>V</b> (                                                                              |
| Name                            | Fuel Injector                                        | O-Ring                                                                                              | Gasket F 00V C17 503                                                                      |
| Description                     | Fuel injector part number: 0445110316                | Ensure to meet the<br>standard of the sealing<br>performance between the injector<br>and the engine | Made of brass, used to ensure the tight fit between the injector cap end and the engine   |
| No.                             | ·                                                    | 5                                                                                                   |                                                                                           |
| Structure<br>Image<br>Structure |                                                      |                                                                                                     | stor att                                                                                  |
| Name                            | Nozzle Protective Cover Cap                          | Injector House Protective_Cover Cap                                                                 | Solenoid Valve Protective Cap                                                             |
| Description                     | Protect nozzle holes from being polluted and blocked | Protect oil inlet from being polluted and blocked                                                   | Protect the solenoid valve body and<br>terminals from being damaged by<br>external forces |
| No.                             |                                                      |                                                                                                     | 9                                                                                         |
| Image                           |                                                      |                                                                                                     | state and a state                                                                         |
| Name                            | VCI Anti-rust Bag                                    | Bubble Bag                                                                                          | Injector Packing Box                                                                      |
| Description                     | Prevent fuel injector from rusting                   | Prevent the injector from being damaged by external forces                                          | Place injector and injector accessories                                                   |

- 1998 C

(2) Injector Box Size

Mob/WhatsApp: +86 13410541523 Email:ruby@shumatt.com © 2022 Shenzhen Shumatt Technology Co., Ltd